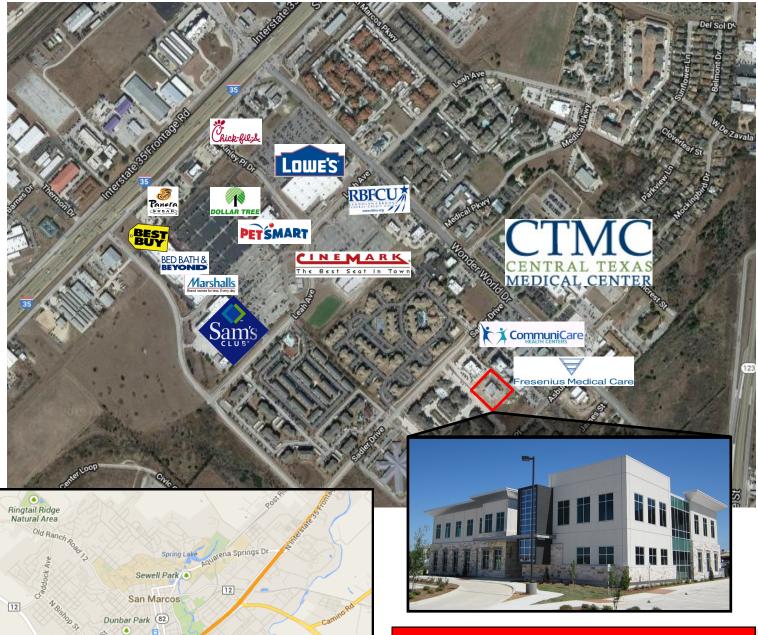

## SADLER EAST BUILDING 2

1251 Sadler East Dr., San Marcos, TX 78666

CLASS A MEDICAL OFFICE SPACE 3,641 SF FOR LEASE

- Up to 3,641 SF available
- Brand New Construction
- Directly adjacent to Central Texas
  Medical Center
- Easy access to I-35
- Full-service property with professional management on-site
- Call today to schedule a tour!