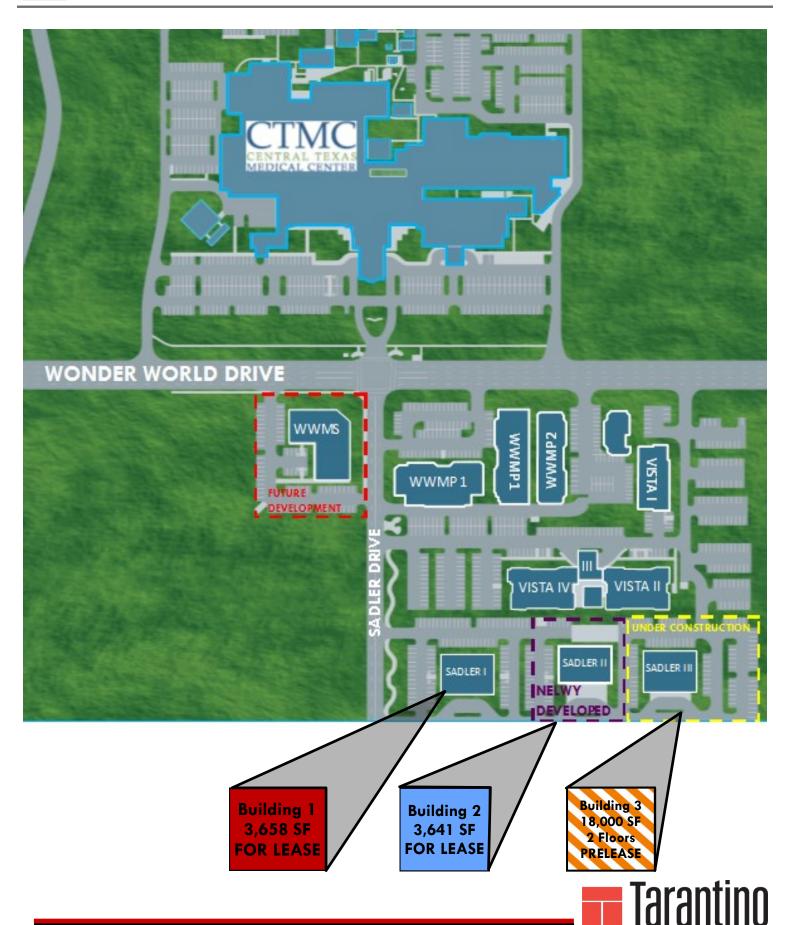

## SADLER EAST BUILDING 2

1251 Sadler East Dr., San Marcos, TX 78666

CLASS A MEDICAL OFFICE SPACE 3,641 SF FOR LEASE

- Up to 3,641 SF available
- Brand New Construction
- Directly adjacent to Central Texas
  Medical Center
- Easy access to I-35
- Full-service property with professional management on-site
- Call today to schedule a tour!