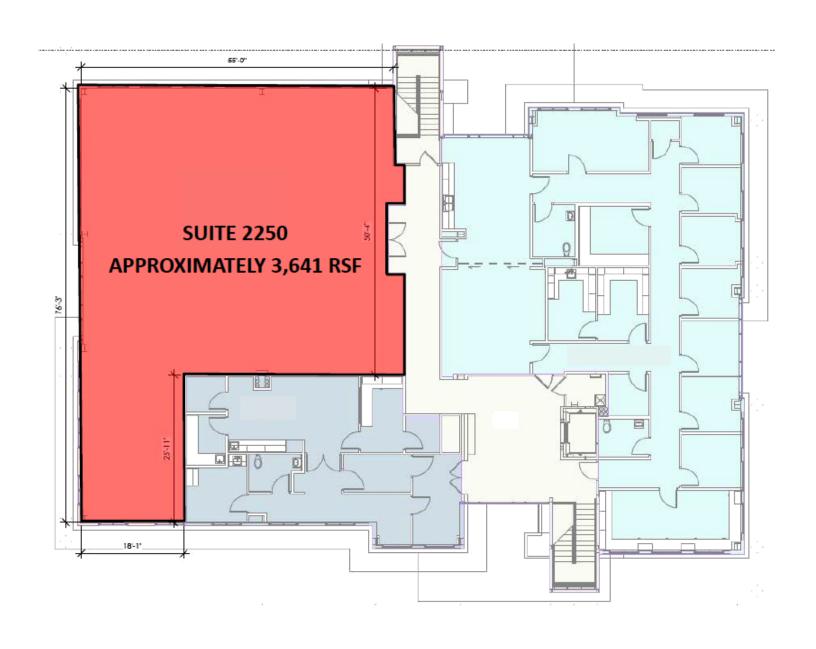

## SADLER EAST BUILDING 2

1251 Sadler East Dr., San Marcos, TX 78666

CLASS A MEDICAL OFFICE SPACE 3,641 SF FOR LEASE



- Up to 3,641 SF available
- Brand New Construction
- Directly adjacent to Central Texas
  Medical Center
- Easy access to I-35
- Full-service property with professional management on-site
- Call today to schedule a tour!









**APPROXIMATELY 3,641 RSF** 





Ramon



(80)

## **DEMOGRAPHICS (2018)**

| MILE(S)            | 1        | 3        | 5        |
|--------------------|----------|----------|----------|
| Daytime Population | 4,300    | 43,553   | 64,551   |
| Total Population   | 6,323    | 40,178   | 75,111   |
| Average HH Income  | \$43,015 | \$43,057 | \$38,052 |