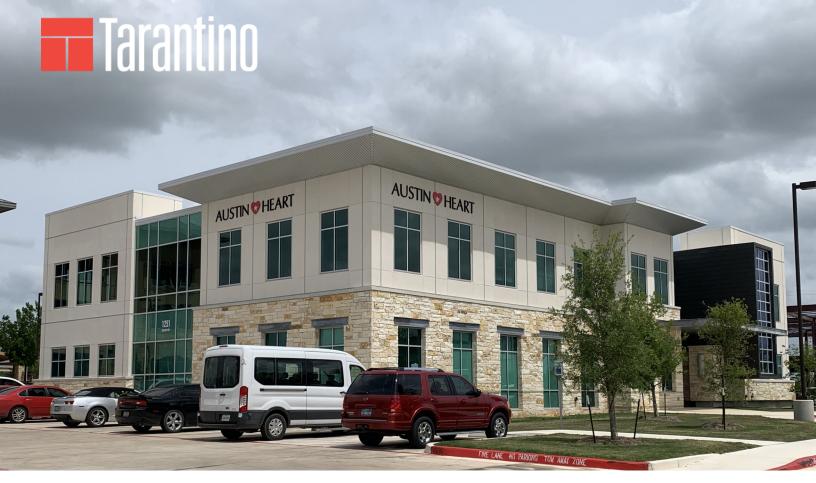

## SADLER EAST BUILDING 2

1251 Sadler East Dr., San Marcos, TX 78666

CLASS A MEDICAL OFFICE SPACE 3,641 SF FOR LEASE

- Up to 3,641 SF available
- Brand New Construction
- Directly adjacent to Central Texas
  Medical Center
- Easy access to I-35
- Full-service property with professional management on-site
- Call today to schedule a tour!